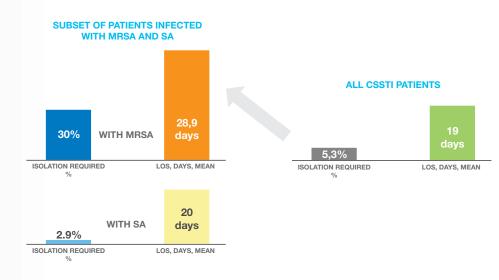

### **Issues facing surgeons:**

- All complicated SSTI (cSSTI) patients underwent a microbiological test<sup>1</sup>
- 52% had a blood culture and 48% had a superficial swab and culture<sup>1</sup>
- Current methods take 48-72 hours to detect MBSA or SA .
- SSIs from MRSA and SA result in:1
  - Significant incremental costs
  - Incremental length of stay
  - Increased mortality rates

### Reference:

1. Garau et al, REACH study, ECCMID 2012, Posters 689 and 690